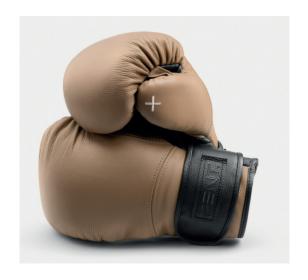

# PENT. Boxing Gloves for RAXA ™

PENT. RAXA ™ Luxury Genuine Leather Boxing Gloves

Thanks to the modern leather design, PENT. offers the perfect combination of quality and practicality. The gloves are available at 3 sizes: M (for women), L (for men) and S (for kids).