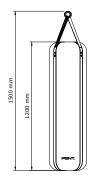

# PENT. RAXA ™





PENT. RAXA ™ Luxury Genuine Leather Boxing Bag

PENT. boxing bags have proven their reliability in the most extreme conditions in home, residential & hotel luxury gym. To ensure the quality of its products, PENT. designs and produces in-house the essential components of its. Add some luxury style to your gym or training area with a stunning genuine leather bag from PENT.

### **DIMENSIONS**





#### **WEIGHT**

| NET   | 45 kg |
|-------|-------|
| GROSS | 48 kg |

### **COLOUR & MATERIAL**

**GENUINE LEATHER** 











# PENT. Boxing Gloves for RAXA ™



PENT. RAXA ™ Luxury Genuine Leather Boxing Gloves

Thanks to the modern leather design, PENT. offers the perfect combination of quality and practicality. The gloves are available at 3 sizes: M (for women), L (for men) and S (for kids).

## DIMENSIONS



### WEIGHT

| NET   | 1 kg   |
|-------|--------|
| GROSS | 1,5 kg |

# **COLOUR & MATERIAL**

**GENUINE LEATHER**